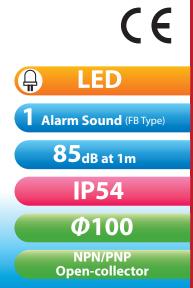

#### **FEATURES**

- PATLITE's large prism cut lens to enhance illumination in the downward direction. (Lens Size: φ100mm x 60mm high)
- The FB type offers a flashing and continuous lighting pattern.
- A built-in buzzer (FB type) has a sound of up to 85dB (at 1m).
- Direct mount Installation.
- Interchangeable Modules need no re-wiring, even after installation.
- Lens is made of superior impact and heat resistant polycarbonate resin for superior durability and illumination.
- Both NPN and PNP compatible for the DC24V type; NPN compatible with the AC 100/220V type

Available Colors are in Red, Amber, Green, Blue, and Clear/White.

Has the CE mark and conforms to the requirements for the EC directive. (for 24V type)