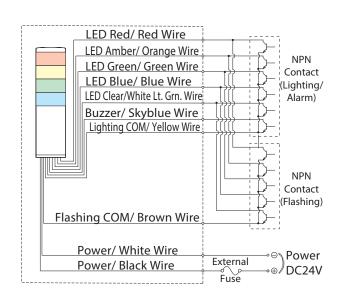

----------------|-------------------|--|--|
| Model |               |                        | Signal<br>Line<br>Current | Signal Line<br>Current | Inrush<br>Current |  |  |
| LGE-A | AC/DC 24V     | AC/DC 24V              |                           |                        |                   |  |  |
| LGE-A | AC 100        | DC 24V                 | 90mA                      | 20mA                   | 250mA             |  |  |
| LGE-A | AC 220V       | DC 24V                 |                           |                        |                   |  |  |
|       |               | DC 24V                 | 90mA                      | 20mA                   | 250mA             |  |  |

### DC 24V NPN Type



#### DC 24V PNP Type



Skyblue and Brown Wire not used

#### DC 24V NPN FB Type



#### DC 24V PNP FB Type