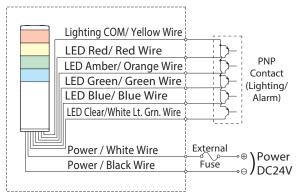

-----------------------|---------------------------|------------------------|-------------------|--|--|
| Model |               |                        | Signal<br>Line<br>Current | Signal Line<br>Current | Inrush<br>Current |  |  |
| LGE-A | AC/DC 24V     | AC/DC 24V              |                           |                        |                   |  |  |
| LGE-A | AC 100        | DC 24V                 | 90mA                      | 20mA                   | 250mA             |  |  |
| LGE-A | AC 220V       | DC 24V                 |                           |                        |                   |  |  |
|       |               | DC 24V                 | 90mA                      | 20mA                   | 250mA             |  |  |

### DC 24V NPN Type



#### DC 24V PNP Type



Skyblue and Brown Wire not used

#### DC 24V NPN FB Type



#### DC 24V PNP FB Type