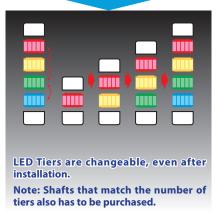

#### **FEATURES**

- PATLITE's large prism cut lens to enhance illumination in the downward direction. (Lens Size: φ100mm x 60mm high)
- The FB type offers a flashing and continuous lighting pattern.
- A built-in buzzer (FB type) has a sound of up to 85dB (at 1m).
- Direct mount Installation.
- Interchangeable Modules need no re-wiring, even after installation.
- Lens is made of superior impact and heat resistant polycarbonate resin for superior durability and illumination.
- Both NPN and PNP compatible for the DC24V type; NPN compatible with the AC 100/220V type

#### Interchangeable LED Modules