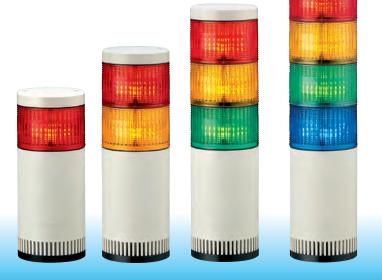

# Large Signal Tower featuring enhanced visibility and downward illumination, designed for large machines.

# Triple Reflection System

PATLITE's triple-reflection system creates an even brighter and distinctive illumination with its exclusive hybrid prism-cut lens for 5 color LED module variations.

Available Colors are in Red, Amber, Green, Blue, and Clear/White.

Has the CE mark and conforms to the requirements for the EC directive. (for 24V type)