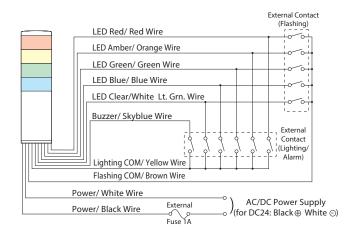

---------------|--|--|
| LGEBC-100   | AC 100V       |                               |  |  |
| LGEBC-120   | AC 120V       | Continuous                    |  |  |
| LGEBC-24    | AC/DC 24V     |                               |  |  |
| LGEBC-100FB | AC 100V       | C/                            |  |  |
| LGEBC-120FB | AC 120V       | Continuous/<br>Flashing/Alarm |  |  |
| LGEBC-24FB  | AC/DC 24V     | i i lasi ii i g/Alai i i      |  |  |

| Part No.  | Light Units<br>per Base |  |  |
|-----------|-------------------------|--|--|
| LGSHAFT-1 | 1                       |  |  |
| LGSHAFT-2 | 2                       |  |  |
| LGSHAFT-3 | 3                       |  |  |
| LGSHAFT-3 | 3                       |  |  |
| LGSHAFT-4 | 4                       |  |  |

# Dimensions (Unit: mm)











| Signal Line v | oltage | and | curr | ent | per | LED | Modu | ıle |
|---------------|--------|-----|------|-----|-----|-----|------|-----|
|               |        |     |      |     |     |     |      |     |

|       | Rated Voltage | Signal Line<br>Voltage | LED                       | Alarm                  |                   |  |  |
|-------|---------------|------------------------|---------------------------|------------------------|-------------------|--|--|
| Model |               |                        | Signal<br>Line<br>Current | Signal Line<br>Current | Inrush<br>Current |  |  |
| LGE-A | AC/DC 24V     | AC/DC 24V              |                           |                        |                   |  |  |
| LGE-A | AC 100        | DC 24V                 | 90mA