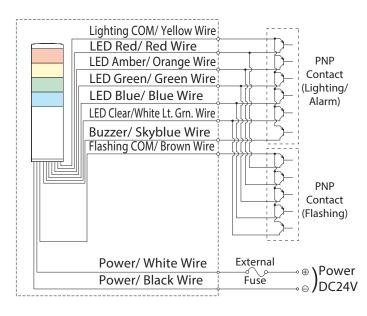

---------|--|--|
| Model |               |                        | Signal<br>Line<br>Current | Signal Line<br>Current | Inrush<br>Current |  |  |
| LGE-A | AC/DC 24V     | AC/DC 24V              |                           |                        |                   |  |  |
| LGE-A | AC 100        | DC 24V                 | 90mA                      | 20mA                   | 250mA             |  |  |
| LGE-A | AC 220V       | DC 24V                 |                           |                        |                   |  |  |
|       |               | DC 24V                 | 90mA                      | 20mA                   | 250mA             |  |  |

### DC 24V NPN Type



#### DC 24V PNP Type



Skyblue and Brown Wire not used

#### DC 24V NPN FB Type



#### DC 24V PNP FB Type