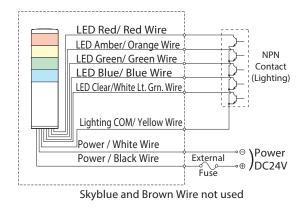

------|---------------|------------------------|---------------------------|------------------------|-------------------|--|--|
| Model |               |                        | Signal<br>Line<br>Current | Signal Line<br>Current | Inrush<br>Current |  |  |
| LGE-A | AC/DC 24V     | AC/DC 24V              |                           |                        |                   |  |  |
| LGE-A | AC 100        | DC 24V                 | 90mA                      | 20mA                   | 250mA             |  |  |
| LGE-A | AC 220V       | DC 24V                 |                           |                        |                   |  |  |
|       |               | DC 24V                 | 90mA                      | 20mA                   | 250mA             |  |  |

### DC 24V NPN Type



#### DC 24V PNP Type



Skyblue and Brown Wire not used

#### DC 24V NPN FB Type



#### DC 24V PNP FB Type