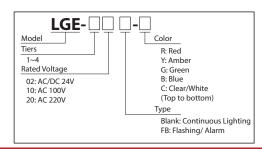

ions.

#### **FEATURES**

- PATLITE's large prism cut lens to enhance illumination in the downward direction. (Lens Size: φ100mm x 60mm high)
- The FB type offers a flashing and continuous lighting pattern.
- A built-in buzzer (FB type) has a sound of up to 85dB (at 1m).
- Direct mount Installation.
- Interchangeable Modules need no re-wiring, even after installation.
- Lens is made of superior impact and heat resistant polycarbonate resin for superior durability and illumination.
- Both NPN and PNP compatible for the DC24V type; NPN compatible with the AC 100/220V type

Available Colors are in Red, Amber, Green, Blue, and Clear/White.

Has the CE mark and conforms to the requirements for the EC directive. (for 24V type)

#### Interchangeable LED Modules



# How to Order (Pre-assembled)



## How to Order (Module)







**Amber** 





Blue



# Specifications (Pre-assembled)

| (No Alarm)      |                 |                |                   |        |  |  |
|-----------------|-----------------|----------------|-------------------|--------|--|--|
| Light<br>System | Model           | Rated Voltage  | Power Consumption | Mass   |  |  |
|                 | LGE-102         | AC/DC 24V 2.0W |                   | 0.4kg  |  |  |
| 1 Tier          | LGE-110         | AC 100V        | 5.2W              | 1.01/0 |  |  |
|                 | LGE-120         | AC 220V        | 3.200             | 1.0kg  |  |  |
|                 | LGE-202         | AC/DC 24V      | 4.0W              | 0.6kg  |  |  |
| 2 Tiers         | LGE-210         | AC 100V        | 7.7W              | 1.2