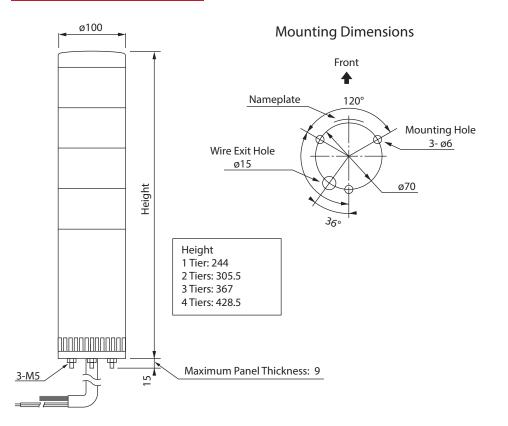

# Dimensions (Unit: mm)

| Signal Line v | oltage | and | curr | ent | per | LED | Modu | ıle |
|---------------|--------|-----|------|-----|-----|-----|------|-----|
|               |        |     |      |     |     |     |      |     |